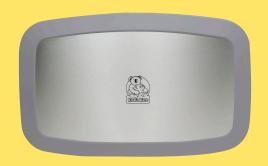

## **DESIGN**

- Type 304 stainless steel veneer panel integrates with other satin-finish accessories in the restroom.
- Ideal for upscale commercial restroom environments.
- Fully ASTM and EN compliant. Meets ADA requirements. TUV certified.

## **DETAILS**

- Dimensions: 35 <sup>3</sup>/<sub>16</sub>" W x 22¼" H (893 mm W x 565 mm H)
- Depth Open: 23 <sup>3</sup>/<sub>16</sub>" (589 mm)
- Depth Closed: 4" (102 mm)
- Mounting Height: 42¼" (1,073 mm)
- · Weight: 32 lbs