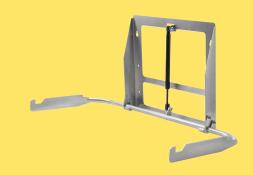

#### **STRENGTH**

- Unibody steel chassis built into the bed and wall can support up to 200 lbs with minimal deflection.
- Gas spring mechanism ensures smooth open and close.
- Steel on steel hinge has greater resistance to wear and improved durability.