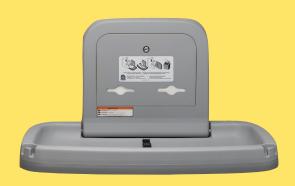

# **KOALA'S FLAGSHIP BABY CHANGING STATION**

**KB200-SS SALES SHEET** 

#### **STRENGTH**

- Unibody steel chassis built into the bed and wall can support up to 200 lbs with minimal deflection.
- Gas spring mechanism ensures smooth open and close.
- Steel on steel hinge has greater resistance to wear and improved durability.

## **DESIGN**

- Type 304 stainless steel veneer panel integrates with other satin-finish accessories in the restroom.
- Ideal for upscale commercial restroom environments.
- Fully ASTM and EN compliant. Meets ADA requirements. TUV certified.

#### **ENHANCEMENTS**

- Microban® product protection inhibits the growth of order causing bacteria between cleanings.
- Bobrick keyed lock keeps hardware and dispenser tamper resistant.
- Improved diaper bag hooks.
- Dual liner dispenser with lock minimizes operator refills and discourages potential vandalism.

## **DETAILS**

- Dimensions: 35 <sup>3</sup>/<sub>16</sub>" W x 22¼" H (893 mm W x 565 mm H)
- Depth Open: 23 <sup>3</sup>/<sub>16</sub>" (589 mm)
- Depth Closed: 4" (102 mm)
- Mounting Height: 42¼" (1,073 mm)
- · Weight: 32 lbs