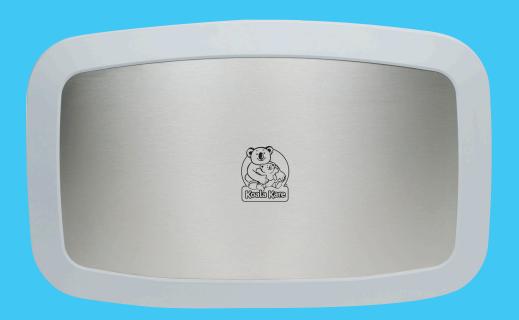

## **DESIGN**

- Type 304 stainless steel veneer panel integrates with other satin-finish accessories in the restroom.
- Ideal for upscale commercial restroom environments.
- Fully ASTM and EN compliant. Meets ADA requirements. TUV certified.

## **DETAILS**

- Dimensions: 35 <sup>3</sup>/<sub>16</sub>" W x 22¼" H (893 mm W x 565 mm H)
- Depth Open: 23 <sup>3</sup>/<sub>16</sub>" (589 mm)
- Depth Closed: 4" (102 mm)
- Mounting Height: 42¼" (1,073 mm)
- · Weight: 32 lbs