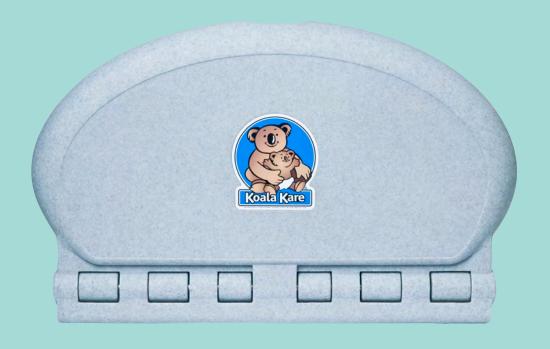

# INTRODUCING THE PERFECT

We Care For Kids

**KB208 SALES SHEET** 

## **DESIGN**

- Refined oval design compliments all restroom settings.
- Three captivating colors, including Sandstone.
- Design features clean lines and a smaller label for a sleek look.

# **DETAILS**

- Dimensions: 34" W x 21" H (864 mm W x 533 mm H)
- Depth Open: 21" (533 mm)Depth Closed: 4" (102 mm)
- · Weight: 20 lbs

888.733.3456