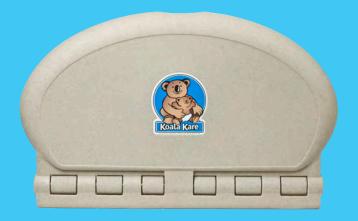

### **KB208 COLOR SELECTIONS**

GREY GRANITE #12

SANDSTONE #14

## **DESIGN**

- Refined oval design compliments all restroom settings.
- Three captivating colors, including Sandstone.
- Design features clean lines and a smaller label for a sleek look.