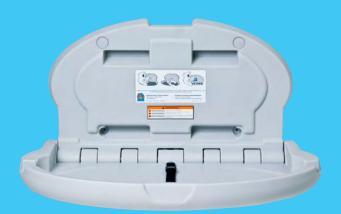

## **SAFETY**

- Steel pivot rod secured in a metal tube offers sustained resistance to wear and provides improved durability.
- Fully ASTM and EN compliant.
  TUV Certified.
- Meets ADA requirements when properly mounted.
- Microban® product protection inhibits the growth of odor causing bacteria between cleanings.

# **DETAILS**

- Dimensions: 34" W x 21" H (864 mm W x 533 mm H)
- Depth Open: 21" (533 mm)Depth Closed: 4" (102 mm)
- · Weight: 20 lbs

888.733.3456