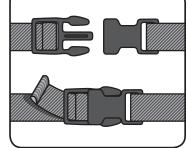

### **Inspection Criteria**

The strap must be functioning and not frayed. The buckle must click when closed. Rubberized pads should be attached firmly to each side of the booster. (If damaged, please replace.)

#### **Restraint Usage**

To fasten the strap. push spring tabs into the buckle receptacle until both lock in place with an audible "click".

The strap can be adjusted to make it tighter or looser.