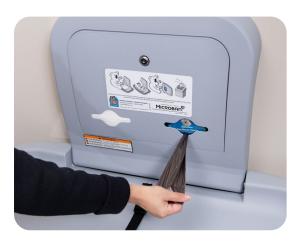

The Diaper Pouch (KB160) is a small cartridge that can be easily set directly into a Koala Baby Changing Station and contains 175 easy to open diaper disposal sacks. By encouraging baby changing station users to properly dispose of diapers, The Diaper Pouch reduces or eliminates unsightly used diapers and troublesome odors in the restroom.