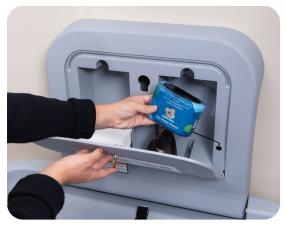

The Diaper Pouch is compatible with Koala KB200, KB300, KB301, KB310 and KB311 baby changing stations. For more information, visit www.koalabear.com.

The Diaper Pouch is quickly and easily installed. Shown above with the KB200 Baby Changing Station