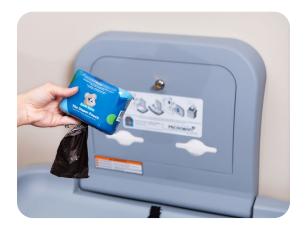

The Diaper Pouch is compatible with Koala KB200, KB300, KB301, KB310 and KB311 baby changing stations. For more information, visit www.koalabear.com.

The Diaper Pouch is quickly and easily installed. Shown above with the KB200 Baby Changing Station