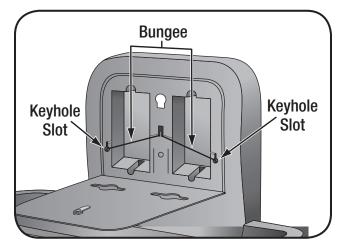

## Items Included: Bungee Cord (1pc)

- **1.** Unlock and open the liner dispenser lid to expose the liner dispenser cavity.
- **2.** If the old bungee cord is still in place remove it along with any liners in the cavity.
- **3.** On the left and right sides of the liner dispenser cavity there are keyhole slots. Take the new bungee cord and insert one of the metal tabs at the ends of the bungee cord into one of the slots. Twist the bungee cord so that the metal tab is horizontal across the inside of the slot and pull it up to the top of the slot.
- **4.** Repeat the process of the opposite side ensuring that you keep the tension on the first side while you install the second side.
- **5.** Once both sides are secure, pinch the middle of the bungee cord together to create a loop. Pull the loop towards the top of the liner dispenser and insert it over the recessed tab between the liner cavities.
- **6.** Fill the liner cavities with new liners, close and lock the liner dispenser lid. Close the unit.