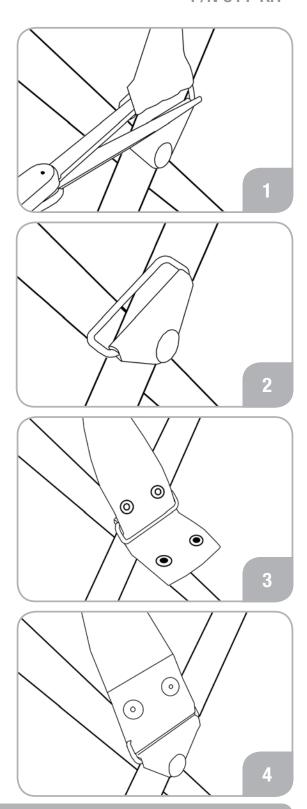

## **Tools Required:** Scissors

**1.** Locate the end of the strap where the ISKM legs cross. Using a pair of scissors, cut through the loop and remove the entire strap from the unit (Fig. 1) by un-threading it from the strap holder on the mesh.

NOTE: The non-removable strap ring (Fig. 2) must stay in place.

- 2. Insert end of replacement strap through strap ring with buttons facing outward (Fig. 3). Snap together and test that all snaps are engaged by pulling on the strap at the
- **3.** Repeat on other side.

buckle (Fig. 4).

- **4.** Feed buckle end of straps through the strap loops on the mesh.
- **5.** Feed buckle end of straps through the strap loops on the mesh.

Koala Kare Products A Division of Bobrick 6982 South Quentin St., Centennial, CO 80112-3945 Main 303.539.8300 Fax 303.539.8399 Toll Free 888.733.3456 Koalabear.com